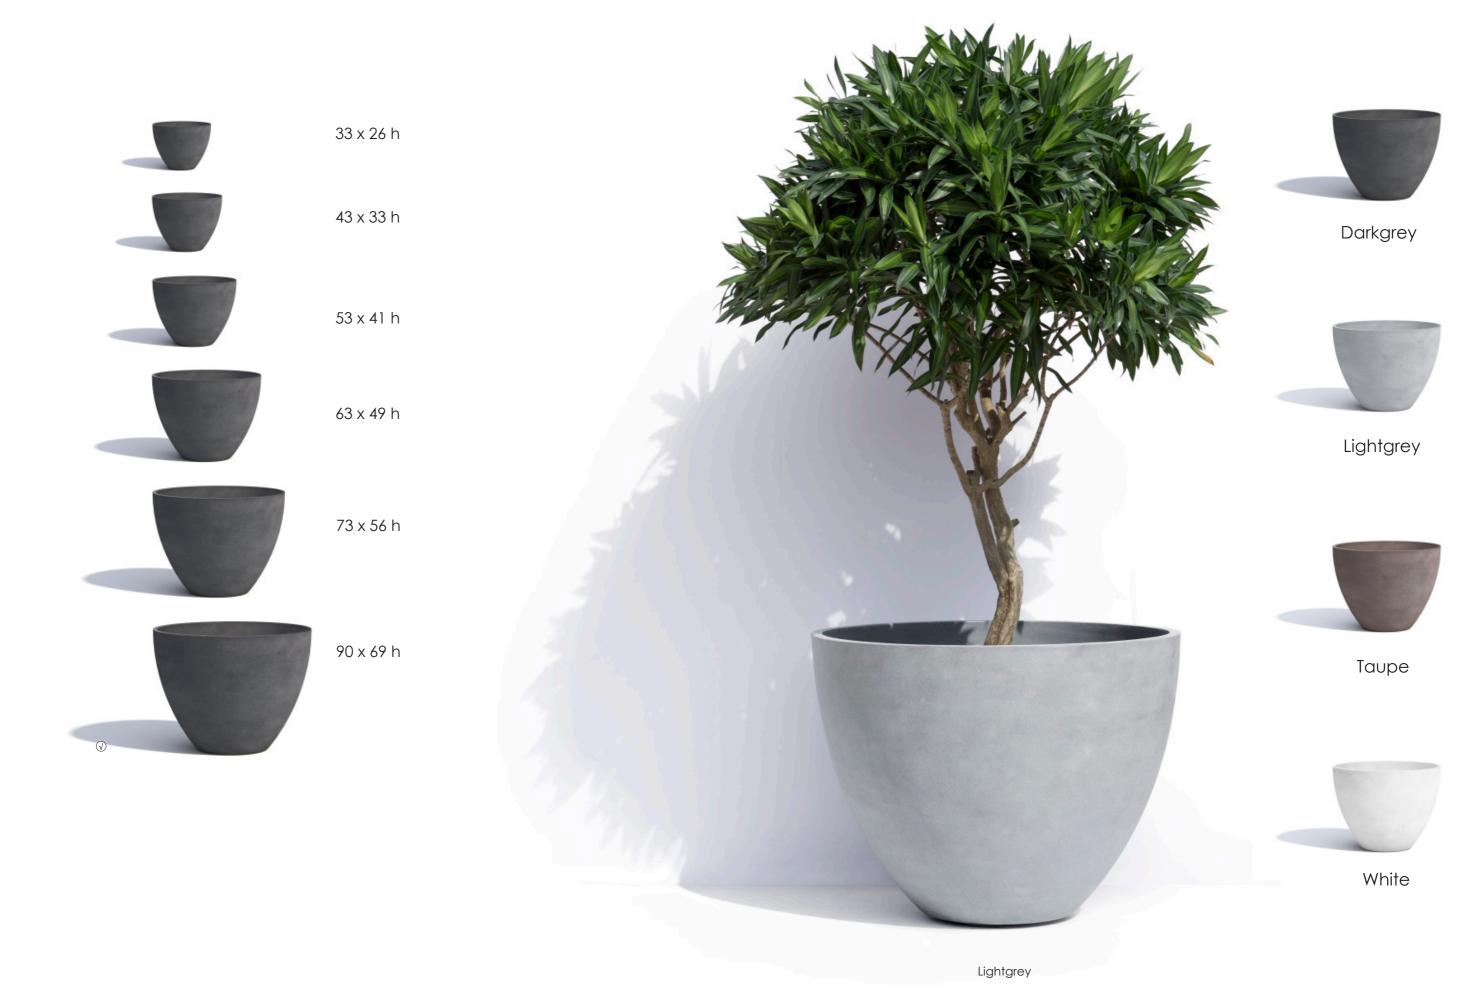

to give COSAPOTS the unique texture



Ultra fine sand These particles contribute to the COSAPOTS texture

Rough sand These particles contribute to the COSAPOTS texture

Saffron color powder Mixed in the polyester mass to have color in the mass













#### **BUILT TO LAST, BUILT LIKE A YACHT**

cosapots are made of the best polyesters combined with high quality fibreglass, exactly how boats are made, strong. Inside, cosapots are reinforced with vertical and horizontal bars.

Profiling to give strenght to the body



5 layers of which the first 2 layers are for texture and the inside layers for strenght



# COSAPOTS COLLECTION 2020

# DUBLIN NEW





Lightgrey





White

# FLORIDA NEW







Lightgrey



Taupe



White

## HELSINKI





lightgrey

## HELSINKI H









## LONDON





## GENEVA





## BARCELONA



# BARCELONA PILLAR NEW





#### **NEW YORK**



#### NEW YORK WHEELS





#### ATHENA







#### RETAIL PRESENTATION

#### COSAPOTS is now available with protective DURABAG

- The pots are protected during transportation and while setting up the shop display.
- Protection during presentation in the shop. Reduces damage by your customers in the shelf.
- Protection against damage by customers during buying process and transport to check out and home.
- Printed/labeled product information (dimensions, colour, shape...)
- The durable bag reduces the amount of waste by replacing unnecessary packaging.
- Reusable as a garden waste bag.





#### TAILOR MADE PROJECTS

The COSAPOTS team designs custom made projects. Models and sizes can be made on demand. Hereb