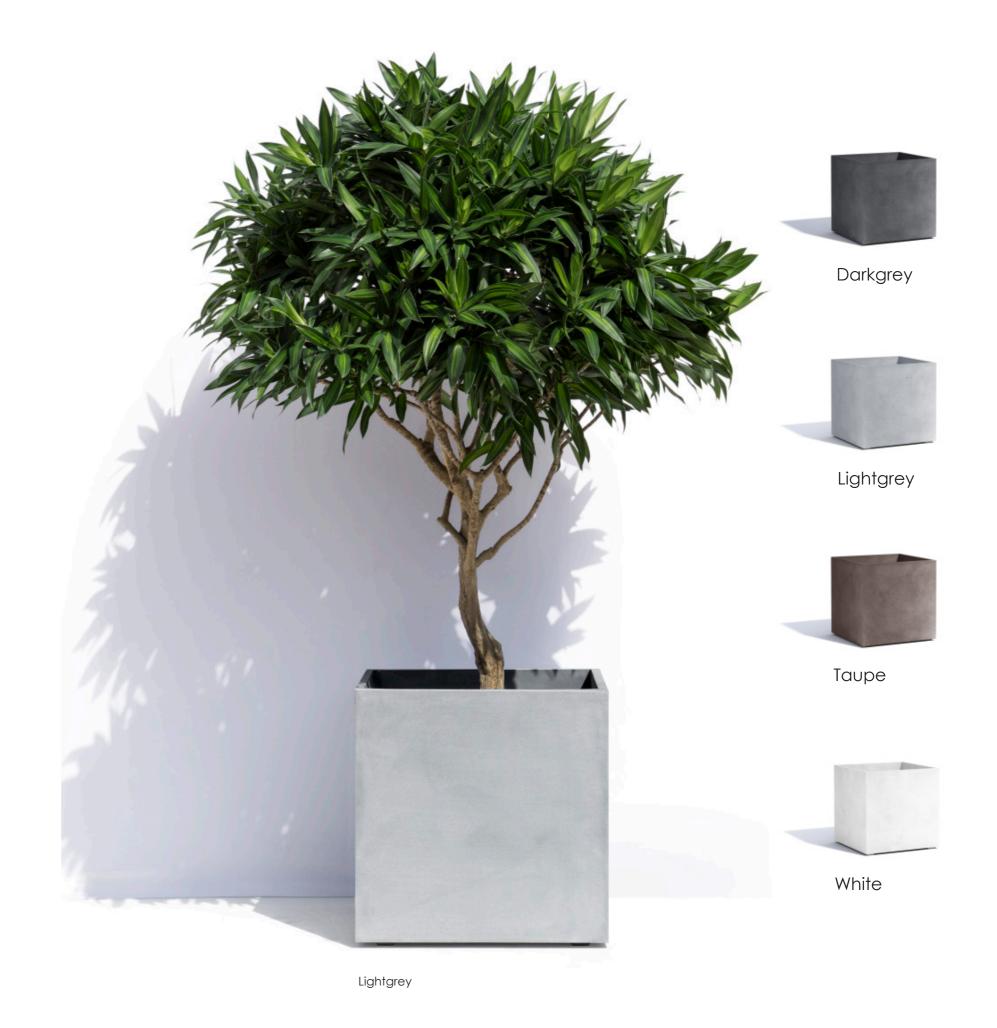

the unique texture



Ultra fine sand These particles contribute to the COSAPOTS texture

Rough sand These particles contribute to the COSAPOTS texture

Saffron color powder Mixed in the polyester mass to have color in the mass













#### **BUILT TO LAST, BUILT LIKE A YACHT**

cosapots are made of the best polyesters combined with high quality fibreglass, exactly how boats are made, strong. Inside, cosapots are reinforced with vertical and horizontal bars.

Profiling to give strenght to the body



5 layers of which the first 2 layers are for texture and the inside layers for strenght



# COSAPOTS COLLECTION 2020

# DUBLIN NEW





Lightgrey





White

# FLORIDA NEW







Lightgrey



Taupe



White

## HELSINKI





lightgrey

## HELSINKI H









## LONDON





## GENEVA





## BARCELONA



# BARCELONA PILLAR NEW





#### **NEW YORK**



#### NEW YORK WHEELS





#### ATHENA







#### RETAIL PRESENTATION

#### COSAPOTS is now available with protective DURABAG

- The pots are protected during transportation and while setting up the shop display.
- Protection during presentation in the shop. Reduces damage by your customers in the shelf.
- Protection against damage by customers during buying process and transport to check out and home.
- Printed/labeled product information (dimensions, colour, shape...)
- The durable bag reduces the amount of waste by replacing unnecessary packaging.
- Reusable as a garden waste bag.





#### TAILOR MADE PROJECTS

The COSAPOTS team designs custom made projects. Models and sizes can be made on demand. Hereby some more model