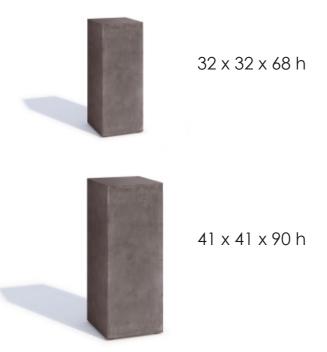

se particles contribute to the COSAPOTS texture

Rough sand These particles contribute to the COSAPOTS texture

Saffron color powder Mixed in the polyester mass to have color in the mass













#### **BUILT TO LAST, BUILT LIKE A YACHT**

cosapots are made of the best polyesters combined with high quality fibreglass, exactly how boats are made, strong. Inside, cosapots are reinforced with vertical and horizontal bars.

Profiling to give strenght to the body



5 layers of which the first 2 layers are for texture and the inside layers for strenght



# COSAPOTS COLLECTION 2020

# DUBLIN NEW





Lightgrey





White

# FLORIDA NEW







Lightgrey



Taupe



White

## HELSINKI





lightgrey

## HELSINKI H









## LONDON





## GENEVA





## BARCELONA



# BARCELONA PILLAR NEW





#### **NEW YORK**



#### NEW YORK WHEELS





#### ATHENA







#### RETAIL PRESENTATION

#### COSAPOTS is now available with protective DURABAG

- The pots are protected during transportation and while setting up the shop display.
- Protection during presentation in the shop. Reduces damage by your customers in the shelf.
- Protection against damage by customers during buying process and transport to check out and home.
- Printed/labeled product information (dimensions, colour, shape...)
- The durable bag reduces the amount of waste by replacing unnecessary packaging.
- Reusable as a garden waste bag.





#### TAILOR MADE PROJECTS

The COSAPOTS team designs custom made projects. Models and sizes can be made on demand. Hereby some more models and sizes we made in the past for custom