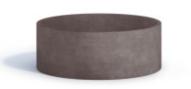

ght

Natural look

Cohesa material

Waterproof plug





Calcium carbonate Helps to give COSAPOTS the unique texture



Ultra fine sand These particles contribute to the COSAPOTS texture

Rough sand These particles contribute to the COSAPOTS texture

Saffron color powder Mixed in the polyester mass to have color in the mass













#### **BUILT TO LAST, BUILT LIKE A YACHT**

cosapots are made of the best polyesters combined with high quality fibreglass, exactly how boats are made, strong. Inside, cosapots are reinforced with vertical and horizontal bars.

Profiling to give strenght to the body



5 layers of which the first 2 layers are for texture and the inside layers for strenght



# COSAPOTS COLLECTION 2020

# DUBLIN NEW





Lightgrey





White

# FLORIDA NEW







Lightgrey



Taupe



White

## HELSINKI





lightgrey

## HELSINKI H









## LONDON





## GENEVA





## BARCELONA



# BARCELONA PILLAR NEW





#### **NEW YORK**



#### NEW YORK WHEELS





#### ATHENA







#### RETAIL PRESENTATION

#### COSAPOTS is now available with protective DURABAG

- The pots are protected during transportation and while setting up the shop display.
- Protection during presentation in the shop. Reduces damage by your customers in the shelf.
- Protection against damage by customers during buying process and transport to check out and home.
- Printed/labeled product information (dimensions, colour, shape...)
- The durable bag reduces the amount of waste by replacing unnecessary packaging.
- Reusable as a garden waste bag.





#### TAILOR MADE PROJECTS

The COSAPOTS