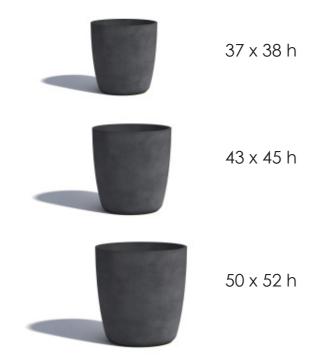

ial

Waterproof plug





Calcium carbonate Helps to give COSAPOTS the unique texture



Ultra fine sand These particles contribute to the COSAPOTS texture

Rough sand These particles contribute to the COSAPOTS texture

Saffron color powder Mixed in the polyester mass to have color in the mass













#### **BUILT TO LAST, BUILT LIKE A YACHT**

cosapots are made of the best polyesters combined with high quality fibreglass, exactly how boats are made, strong. Inside, cosapots are reinforced with vertical and horizontal bars.

Profiling to give strenght to the body



5 layers of which the first 2 layers are for texture and the inside layers for strenght



# COSAPOTS COLLECTION 2020

# DUBLIN NEW





Lightgrey





White

# FLORIDA NEW







Lightgrey



Taupe



White

## HELSINKI





lightgrey

## HELSINKI H









## LONDON





## GENEVA





## BARCELONA



# BARCELONA PILLAR NEW





#### **NEW YORK**



#### NEW YORK WHEELS





#### ATHENA







#### RETAIL PRESENTATION

#### COSAPOTS is now available with protective DURABAG

- The pots are protected during transportation and while setting up the shop display.
- Protection during presentation in the shop. Reduces damage by your customers in the shelf.
- Protection against damage by customers during buying process and transport to check out and home.
- Printed/labeled product information (dimensions, colour, shape...)
- The durable bag reduces the amount of waste by replacing unnecessary packaging.
- Reusable as a garden waste bag.





#### TAILOR MADE PROJECTS

The COSAPOTS team designs custom made projec