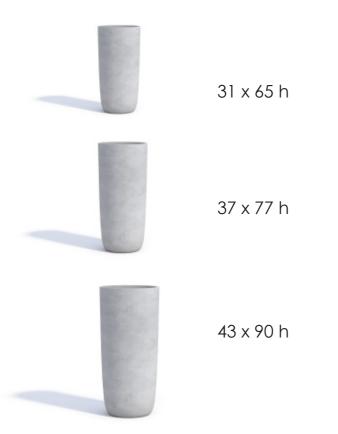

ium carbonate Helps to give COSAPOTS the unique texture



Ultra fine sand These particles contribute to the COSAPOTS texture

Rough sand These particles contribute to the COSAPOTS texture

Saffron color powder Mixed in the polyester mass to have color in the mass













#### **BUILT TO LAST, BUILT LIKE A YACHT**

cosapots are made of the best polyesters combined with high quality fibreglass, exactly how boats are made, strong. Inside, cosapots are reinforced with vertical and horizontal bars.

Profiling to give strenght to the body



5 layers of which the first 2 layers are for texture and the inside layers for strenght



# COSAPOTS COLLECTION 2020

# DUBLIN NEW





Lightgrey





White

# FLORIDA NEW







Lightgrey



Taupe



White

## HELSINKI





lightgrey

## HELSINKI H









## LONDON





## GENEVA





## BARCELONA



# BARCELONA PILLAR NEW





#### **NEW YORK**



#### NEW YORK WHEELS





#### ATHENA







#### RETAIL PRESENTATION

#### COSAPOTS is now available with protective DURABAG

- The pots are protected during transportation and while setting up the shop display.
- Protection during presentation in the shop. Reduces damage by your customers in the shelf.
- Protection against damage by customers during buying process and transport to check out and home.
- Printed/labeled product information (dimensions, colour, shape...)
- The durable bag reduces the amount of waste by replacing unnecessary packaging.
- Reusable as a garden waste bag.





#### TAILOR MADE PROJECTS

The COSAPOTS team designs custom made projects. Models and sizes can be ma