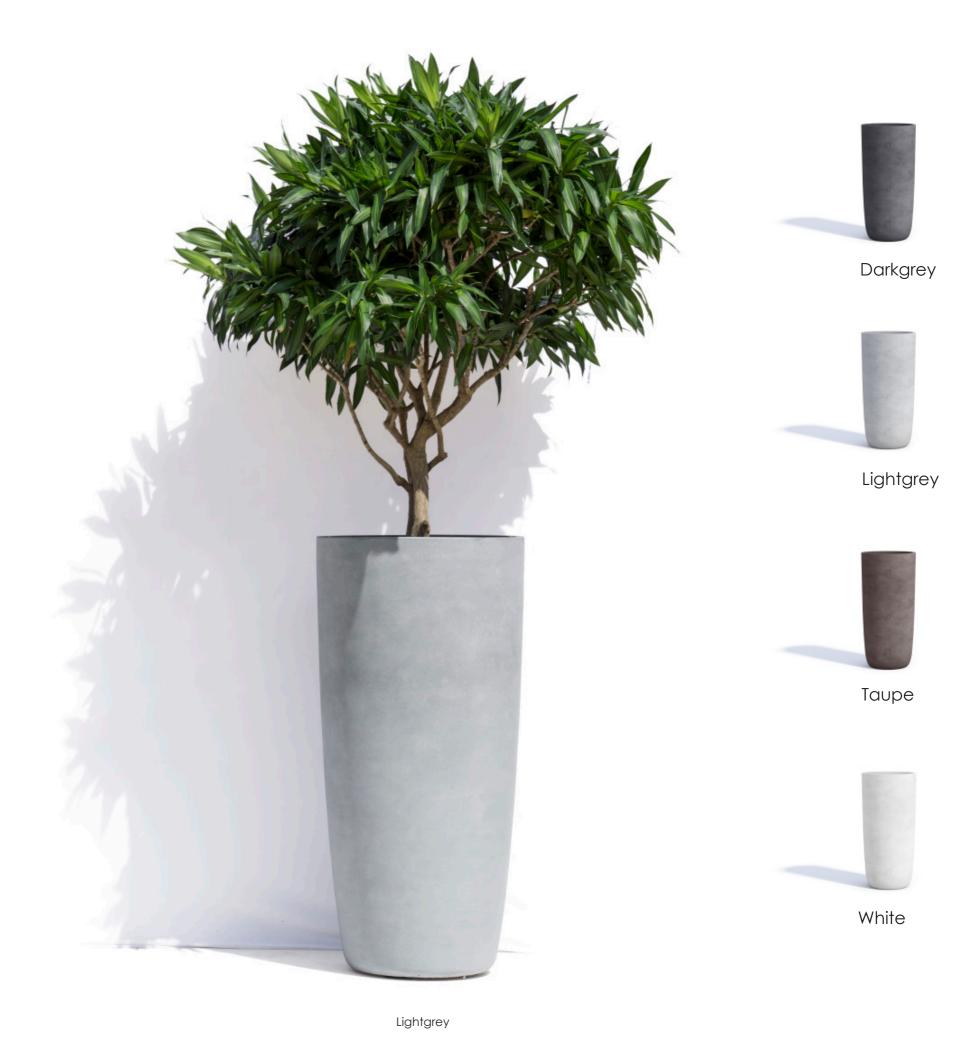

m carbonate Helps to give COSAPOTS the unique texture



Ultra fine sand These particles contribute to the COSAPOTS texture

Rough sand These particles contribute to the COSAPOTS texture

Saffron color powder Mixed in the polyester mass to have color in the mass













#### **BUILT TO LAST, BUILT LIKE A YACHT**

cosapots are made of the best polyesters combined with high quality fibreglass, exactly how boats are made, strong. Inside, cosapots are reinforced with vertical and horizontal bars.

Profiling to give strenght to the body



5 layers of which the first 2 layers are for texture and the inside layers for strenght



# COSAPOTS COLLECTION 2020

# DUBLIN NEW





Lightgrey





White

# FLORIDA NEW







Lightgrey



Taupe



White

## HELSINKI





lightgrey

## HELSINKI H









## LONDON





## GENEVA





## BARCELONA



# BARCELONA PILLAR NEW





#### **NEW YORK**



#### NEW YORK WHEELS





#### ATHENA







#### RETAIL PRESENTATION

#### COSAPOTS is now available with protective DURABAG

- The pots are protected during transportation and while setting up the shop display.
- Protection during presentation in the shop. Reduces damage by your customers in the shelf.
- Protection against damage by customers during buying process and transport to check out and home.
- Printed/labeled product information (dimensions, colour, shape...)
- The durable bag reduces the amount of waste by replacing unnecessary packaging.
- Reusable as a garden waste bag.





#### TAILOR MADE PROJECTS

The COSAPOTS team designs custom made projects. Models and sizes can be made