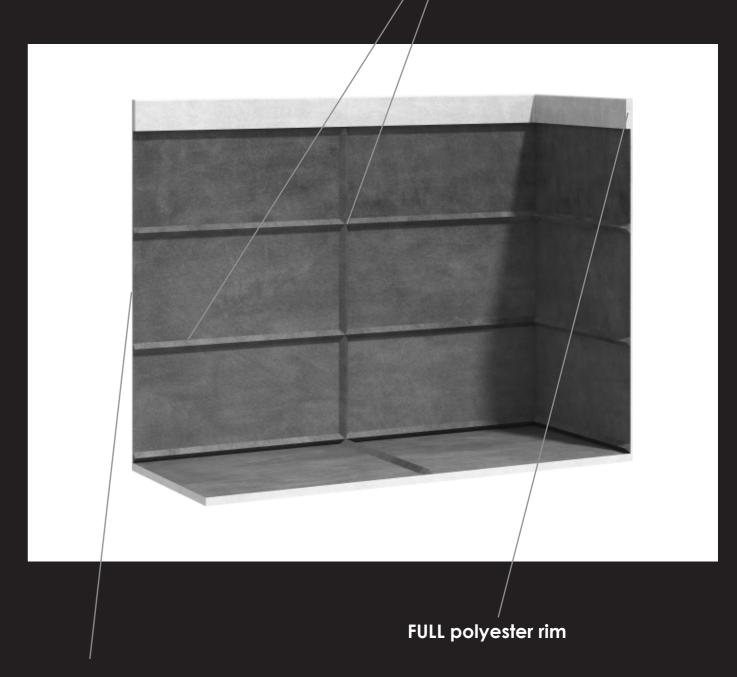

Structural solidity

The high rim makes the pot very strong

Strong, frost- and waterproof

Thanks to the Cohesa material (Cohesa is made of the best quality polyester, fiber glass and natural additives)

Water can flow away

under the pot. Lifting the pot becomes easier, thanks to the cast-in sunk feet

Solid look thanks to the inward rim

Easy to repot thanks to unique thin

rim

made by
hand + easy
to move
thanks to the
lightweight

#### **BUILT TO LAST, BUILT LIKE A YACHT**

cosapots are made of the best polyesters combined with high quality fibreglass, exactly how boats are made, strong. Inside, cosapots are reinforced with vertical and horizontal bars.

Profiling to give strenght to the body

5 layers of which the first 2 layers are for texture and the inside layers for strenght