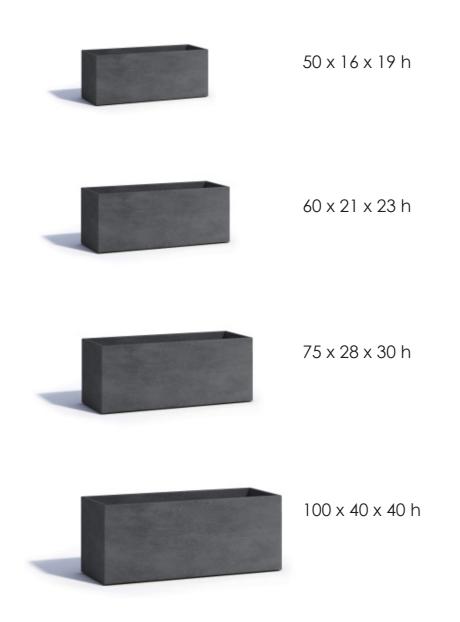

e particles contribute to the COSAPOTS texture

Saffron color powder Mixed in the polyester mass to have color in the mass













#### **BUILT TO LAST, BUILT LIKE A YACHT**

cosapots are made of the best polyesters combined with high quality fibreglass, exactly how boats are made, strong. Inside, cosapots are reinforced with vertical and horizontal bars.

Profiling to give strenght to the body



5 layers of which the first 2 layers are for texture and the inside layers for strenght



# COSAPOTS COLLECTION 2020

# DUBLIN NEW





Lightgrey





White

# FLORIDA NEW







Lightgrey



Taupe



White

## HELSINKI





lightgrey

## HELSINKI H









## LONDON





## GENEVA





## BARCELONA



# BARCELONA PILLAR NEW





#### **NEW YORK**



#### NEW YORK WHEELS





#### ATHENA







#### RETAIL PRESENTATION

#### COSAPOTS is now available with protective DURABAG

- The pots are protected during transportation and while setting up the shop display.
- Protection during presentation in the shop. Reduces damage by your customers in the shelf.
- Protection against damage by customers during buying process and transport to check out and home.
- Printed/labeled product information (dimensions, colour, shape...)
- The durable bag reduces the amount of waste by replacing unnecessary packaging.
- Reusable as a garden waste bag.





#### TAILOR MADE PROJECTS

The COSAPOTS team designs custom made projects. Models and sizes can be made on demand. Hereby some more models and sizes we made in the past for custom made projects.



100 x 100 x 35 h