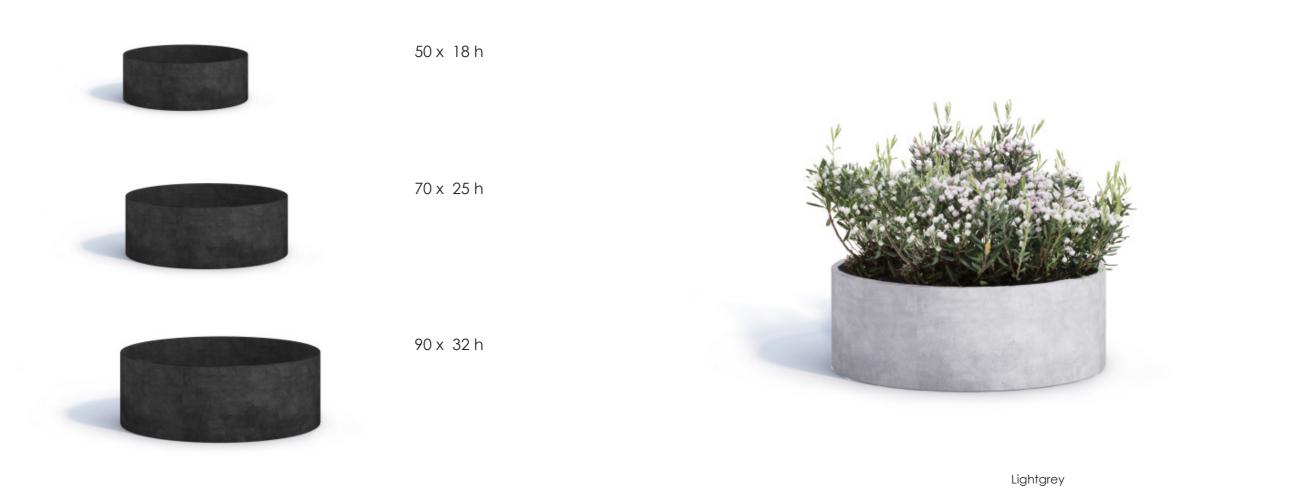

s to the
lightweight

Natural look

Cohesa material

Waterproof plug





Calcium carbonate Helps to give COSAPOTS the unique texture



Ultra fine sand These particles contribute to the COSAPOTS texture

Rough sand These particles contribute to the COSAPOTS texture

Saffron color powder Mixed in the polyester mass to have color in the mass













#### **BUILT TO LAST, BUILT LIKE A YACHT**

cosapots are made of the best polyesters combined with high quality fibreglass, exactly how boats are made, strong. Inside, cosapots are reinforced with vertical and horizontal bars.

Profiling to give strenght to the body



5 layers of which the first 2 layers are for texture and the inside layers for strenght



# COSAPOTS COLLECTION 2020

# DUBLIN NEW





Lightgrey





White

# FLORIDA NEW







Lightgrey



Taupe



White

## HELSINKI





lightgrey

## HELSINKI H









## LONDON





## GENEVA





## BARCELONA



# BARCELONA PILLAR NEW





#### **NEW YORK**



#### NEW YORK WHEELS





#### ATHENA







#### RETAIL PRESENTATION

#### COSAPOTS is now available with protective DURABAG

- The pots are protected during transportation and while setting up the shop display.
- Protection during presentation in the shop. Reduces damage by your customers in the shelf.
- Protection against damage by customers during buying process and transport to check out and home.
- Printed/labeled product information (dimensions, colour, shape...)
- The durable bag reduces the amount of waste by replacing unnecessary packaging.
- Reusable as a garden waste bag.





#### TAILOR MADE PROJEC