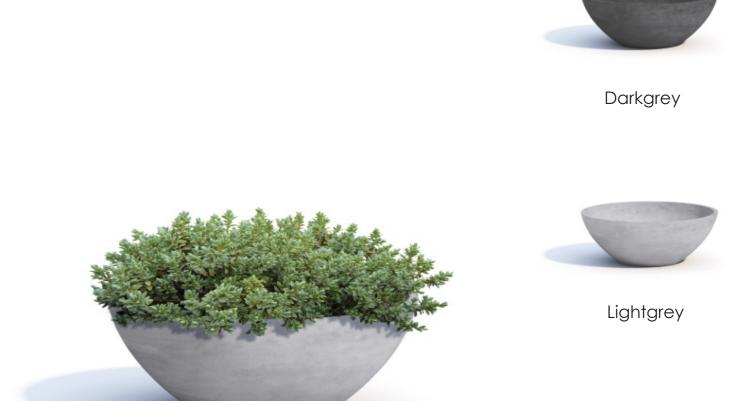

#### TAILOR MADE PROJECTS

The COSAPOTS team designs custom made projects. Models and sizes can be made on demand. Hereby some more models and sizes we made in the past for custom made projects.

100 x 100 x 35 h