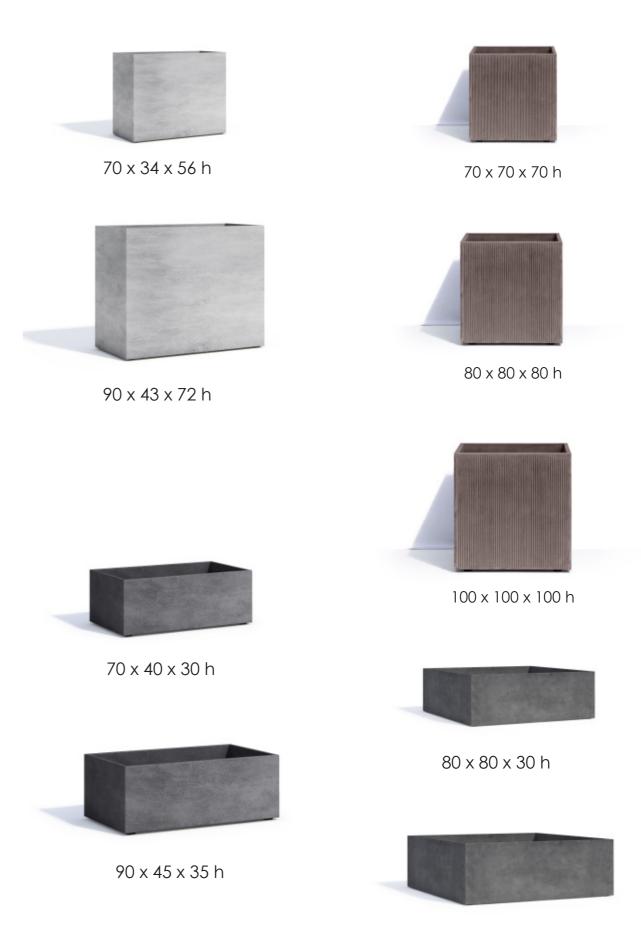

#### TAILOR MADE PROJECTS

The COSAPOTS team designs custom made projects. Models and sizes can be made on demand. Hereby some more models and sizes we made in the past for custom made projects.

100 x 100 x 35 h