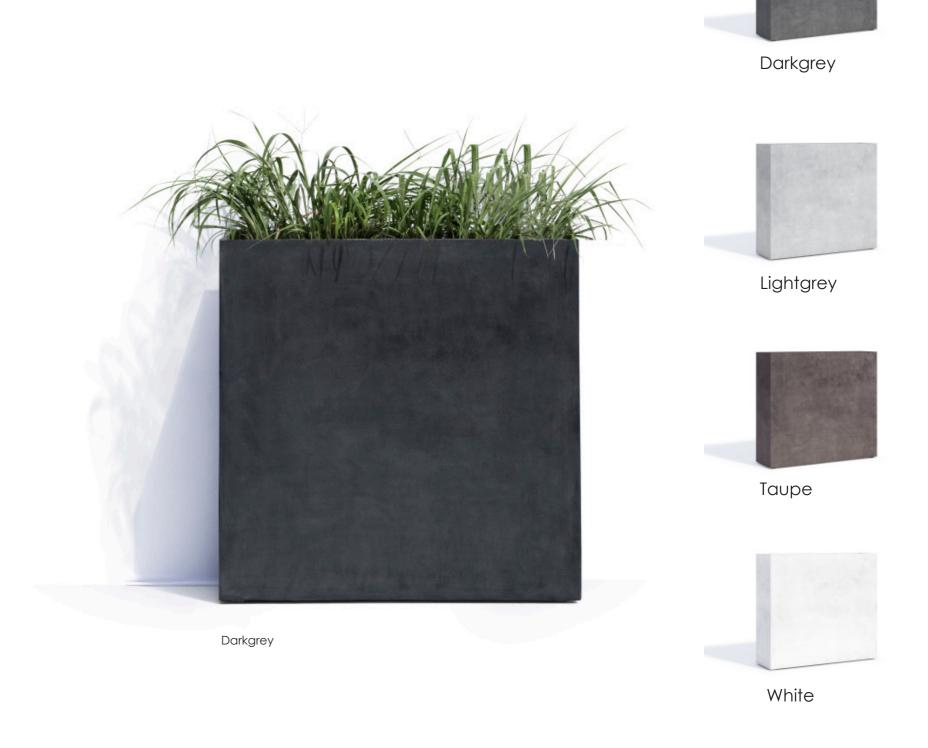

Rough sand These particles contribute to the COSAPOTS texture

Saffron color powder Mixed in the polyester mass to have color in the mass













#### **BUILT TO LAST, BUILT LIKE A YACHT**

cosapots are made of the best polyesters combined with high quality fibreglass, exactly how boats are made, strong. Inside, cosapots are reinforced with vertical and horizontal bars.

Profiling to give strenght to the body



5 layers of which the first 2 layers are for texture and the inside layers for strenght



# COSAPOTS COLLECTION 2020

# DUBLIN NEW





Lightgrey





White

# FLORIDA NEW







Lightgrey



Taupe



White

## HELSINKI





lightgrey

## HELSINKI H









## LONDON





## GENEVA





## BARCELONA



# BARCELONA PILLAR NEW





#### **NEW YORK**



#### NEW YORK WHEELS





#### ATHENA







#### RETAIL PRESENTATION

#### COSAPOTS is now available with protective DURABAG

- The pots are protected during transportation and while setting up the shop display.
- Protection during presentation in the shop. Reduces damage by your customers in the shelf.
- Protection against damage by customers during buying process and transport to check out and home.
- Printed/labeled product information (dimensions, colour, shape...)
- The durable bag reduces the amount of waste by replacing unnecessary packaging.
- Reusable as a garden waste bag.





#### TAILOR MADE PROJECTS

The COSAPOTS team designs custom made projects. Models and sizes can be made on demand. Hereby some more models and sizes we made in the past for custom made projects.



100 x 100 x 35 h