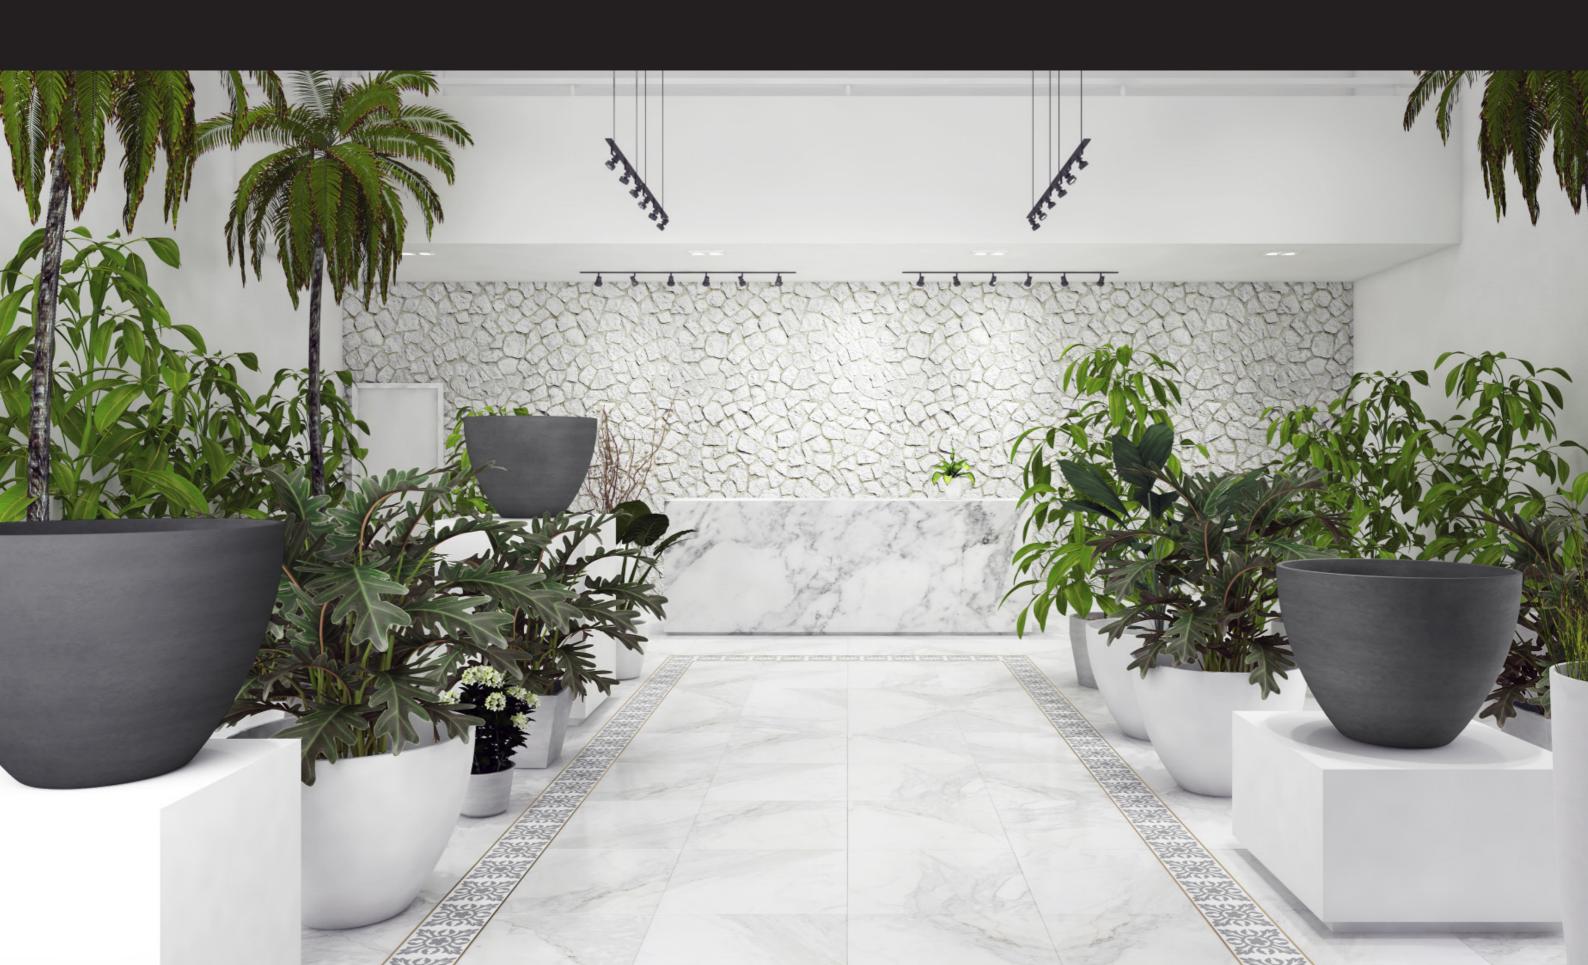

rticles contribute to the COSAPOTS texture

Saffron color powder Mixed in the polyester mass to have color in the mass













#### **BUILT TO LAST, BUILT LIKE A YACHT**

cosapots are made of the best polyesters combined with high quality fibreglass, exactly how boats are made, strong. Inside, cosapots are reinforced with vertical and horizontal bars.

Profiling to give strenght to the body



5 layers of which the first 2 layers are for texture and the inside layers for strenght



# COSAPOTS COLLECTION 2020

# DUBLIN NEW





Lightgrey





White

# FLORIDA NEW







Lightgrey



Taupe



White

## HELSINKI





lightgrey

## HELSINKI H









## LONDON





## GENEVA





## BARCELONA



# BARCELONA PILLAR NEW





#### **NEW YORK**



#### NEW YORK WHEELS





#### ATHENA







#### RETAIL PRESENTATION

#### COSAPOTS is now available with protective DURABAG

- The pots are protected during transportation and while setting up the shop display.
- Protection during presentation in the shop. Reduces damage by your customers in the shelf.
- Protection against damage by customers during buying process and transport to check out and home.
- Printed/labeled product information (dimensions, colour, shape...)
- The durable bag reduces the amount of waste by replacing unnecessary packaging.
- Reusable as a garden waste bag.





#### TAILOR MADE PROJECTS

The COSAPOTS team designs custom made projects. Models and sizes can be made on demand. Hereby some more models and sizes we made in the past for custom made projects.



100 x 100 x 35 h