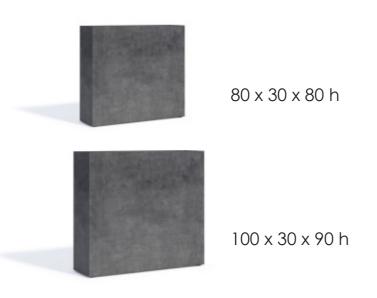

#### TAILOR MADE PROJECTS

The COSAPOTS team designs custom made projects. Models and sizes can be made on demand. Hereby some more models and sizes we made in the past for custom made projects.

100 x 100 x 35 h