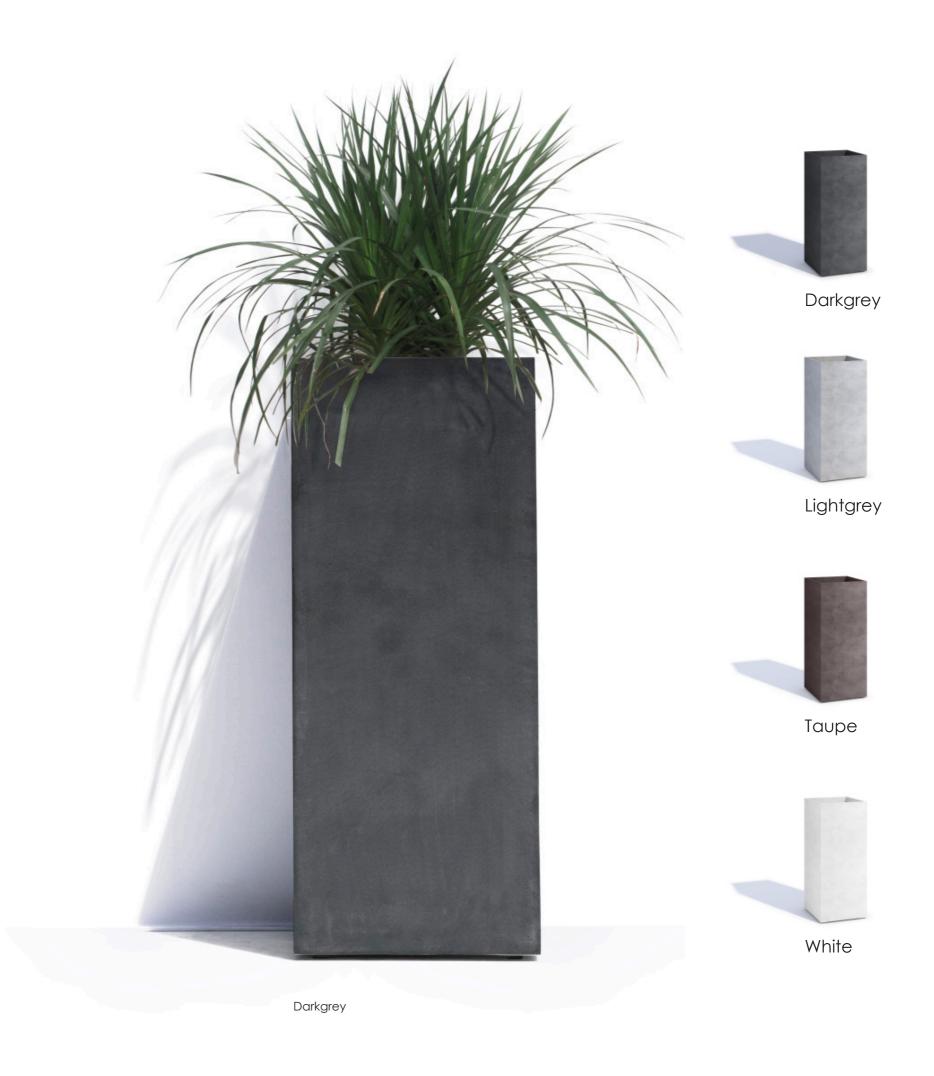

particles contribute to the COSAPOTS texture

Rough sand These particles contribute to the COSAPOTS texture

Saffron color powder Mixed in the polyester mass to have color in the mass













#### **BUILT TO LAST, BUILT LIKE A YACHT**

cosapots are made of the best polyesters combined with high quality fibreglass, exactly how boats are made, strong. Inside, cosapots are reinforced with vertical and horizontal bars.

Profiling to give strenght to the body



5 layers of which the first 2 layers are for texture and the inside layers for strenght



# COSAPOTS COLLECTION 2020

# DUBLIN NEW





Lightgrey





White

# FLORIDA NEW







Lightgrey



Taupe



White

## HELSINKI





lightgrey

## HELSINKI H









## LONDON





## GENEVA





## BARCELONA



# BARCELONA PILLAR NEW





#### **NEW YORK**



#### NEW YORK WHEELS





#### ATHENA







#### RETAIL PRESENTATION

#### COSAPOTS is now available with protective DURABAG

- The pots are protected during transportation and while setting up the shop display.
- Protection during presentation in the shop. Reduces damage by your customers in the shelf.
- Protection against damage by customers during buying process and transport to check out and home.
- Printed/labeled product information (dimensions, colour, shape...)
- The durable bag reduces the amount of waste by replacing unnecessary packaging.
- Reusable as a garden waste bag.





#### TAILOR MADE PROJECTS

The COSAPOTS team designs custom made projects. Models and sizes can be made on demand. Hereby some more models and sizes we made in the past for custom m