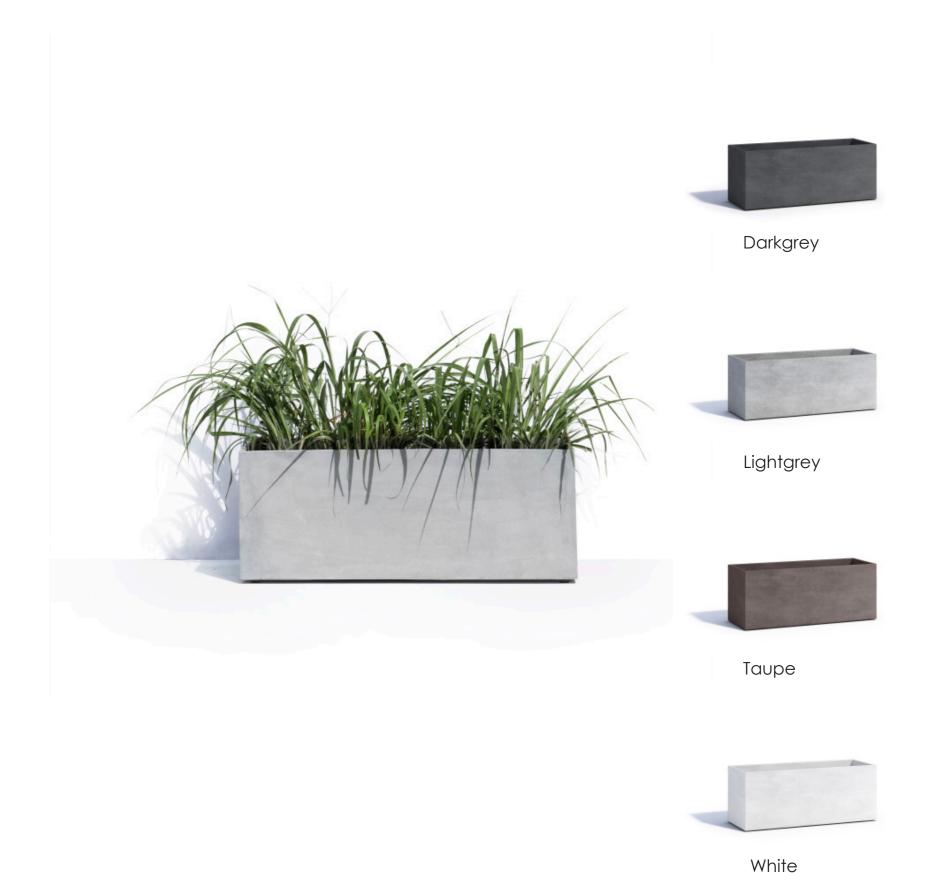

particles contribute to the COSAPOTS texture

Saffron color powder Mixed in the polyester mass to have color in the mass













#### **BUILT TO LAST, BUILT LIKE A YACHT**

cosapots are made of the best polyesters combined with high quality fibreglass, exactly how boats are made, strong. Inside, cosapots are reinforced with vertical and horizontal bars.

Profiling to give strenght to the body



5 layers of which the first 2 layers are for texture and the inside layers for strenght



# COSAPOTS COLLECTION 2020

# DUBLIN NEW





Lightgrey





White

# FLORIDA NEW







Lightgrey



Taupe



White

## HELSINKI





lightgrey

## HELSINKI H









## LONDON





## GENEVA





## BARCELONA



# BARCELONA PILLAR NEW





#### **NEW YORK**



#### NEW YORK WHEELS





#### ATHENA







#### RETAIL PRESENTATION

#### COSAPOTS is now available with protective DURABAG

- The pots are protected during transportation and while setting up the shop display.
- Protection during presentation in the shop. Reduces damage by your customers in the shelf.
- Protection against damage by customers during buying process and transport to check out and home.
- Printed/labeled product information (dimensions, colour, shape...)
- The durable bag reduces the amount of waste by replacing unnecessary packaging.
- Reusable as a garden waste bag.





#### TAILOR MADE PROJECTS

The COSAPOTS team designs custom made projects. Models and sizes can be made on demand. Hereby some more models and sizes we made in the past for custom made projects.



100 x 100 x 35 h