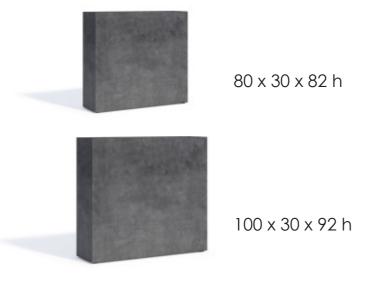

Rough sand These particles contribute to the COSAPOTS texture

Saffron color powder Mixed in the polyester mass to have color in the mass













#### **BUILT TO LAST, BUILT LIKE A YACHT**

cosapots are made of the best polyesters combined with high quality fibreglass, exactly how boats are made, strong. Inside, cosapots are reinforced with vertical and horizontal bars.

Profiling to give strenght to the body



5 layers of which the first 2 layers are for texture and the inside layers for strenght



# COSAPOTS COLLECTION 2020

# DUBLIN NEW





Lightgrey





White

# FLORIDA NEW







Lightgrey



Taupe



White

## HELSINKI





lightgrey

## HELSINKI H









## LONDON





## GENEVA





## BARCELONA



# BARCELONA PILLAR NEW





#### **NEW YORK**



#### NEW YORK WHEELS





#### ATHENA







#### RETAIL PRESENTATION

#### COSAPOTS is now available with protective DURABAG

- The pots are protected during transportation and while setting up the shop display.
- Protection during presentation in the shop. Reduces damage by your customers in the shelf.
- Protection against damage by customers during buying process and transport to check out and home.
- Printed/labeled product information (dimensions, colour, shape...)
- The durable bag reduces the amount of waste by replacing unnecessary packaging.
- Reusable as a garden waste bag.





#### TAILOR MADE PROJECTS

The COSAPOTS team designs custom made projects. Models and sizes can be made on demand. Hereby some more models and sizes we made in the past for custom made projects.



100 x 100 x 35 h