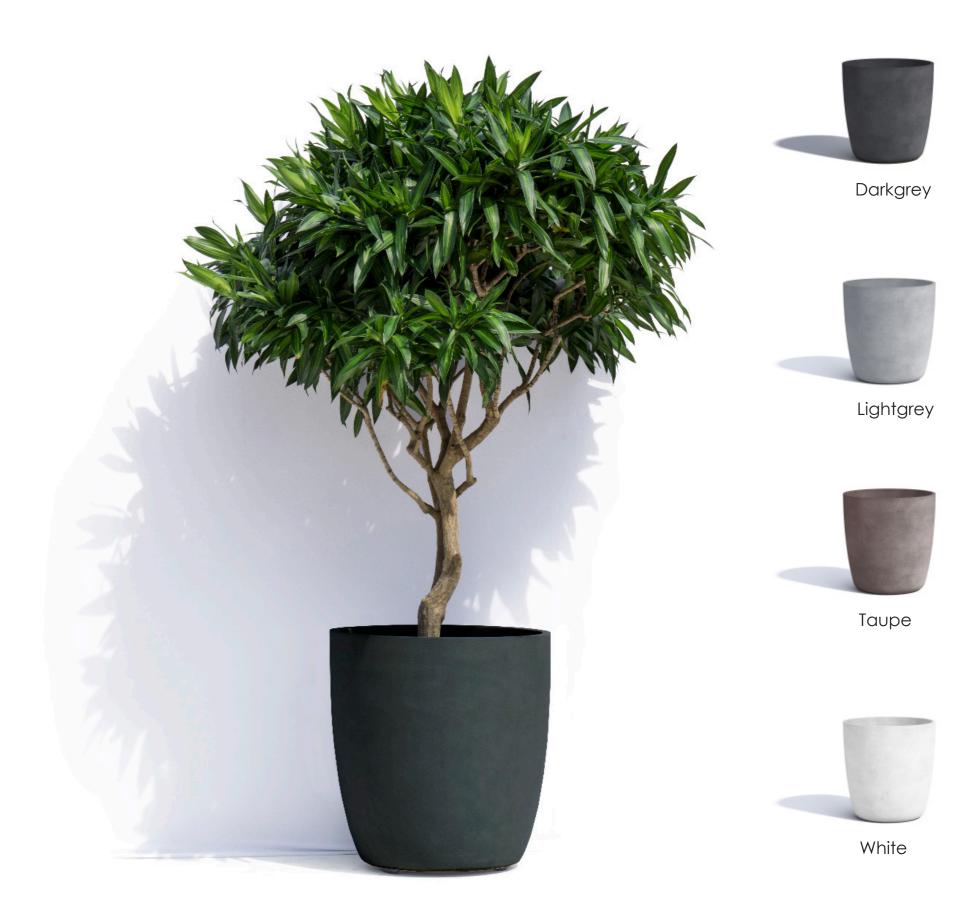

l

Waterproof plug





Calcium carbonate Helps to give COSAPOTS the unique texture



Ultra fine sand These particles contribute to the COSAPOTS texture

Rough sand These particles contribute to the COSAPOTS texture

Saffron color powder Mixed in the polyester mass to have color in the mass













#### **BUILT TO LAST, BUILT LIKE A YACHT**

cosapots are made of the best polyesters combined with high quality fibreglass, exactly how boats are made, strong. Inside, cosapots are reinforced with vertical and horizontal bars.

Profiling to give strenght to the body



5 layers of which the first 2 layers are for texture and the inside layers for strenght



# COSAPOTS COLLECTION 2020

# DUBLIN NEW





Lightgrey





White

# FLORIDA NEW







Lightgrey



Taupe



White

## HELSINKI





lightgrey

## HELSINKI H









## LONDON





## GENEVA





## BARCELONA



# BARCELONA PILLAR NEW





#### **NEW YORK**



#### NEW YORK WHEELS





#### ATHENA







#### RETAIL PRESENTATION

#### COSAPOTS is now available with protective DURABAG

- The pots are protected during transportation and while setting up the shop display.
- Protection during presentation in the shop. Reduces damage by your customers in the shelf.
- Protection against damage by customers during buying process and transport to check out and home.
- Printed/labeled product information (dimensions, colour, shape...)
- The durable bag reduces the amount of waste by replacing unnecessary packaging.
- Reusable as a garden waste bag.





#### TAILOR MADE PROJECTS

The COSAPOTS team designs custom made projects