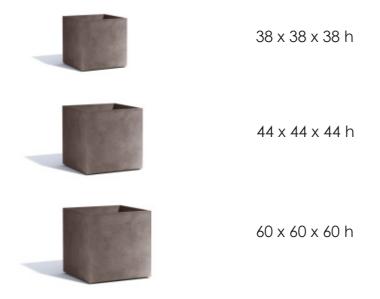

TS the unique texture



Ultra fine sand These particles contribute to the COSAPOTS texture

Rough sand These particles contribute to the COSAPOTS texture

Saffron color powder Mixed in the polyester mass to have color in the mass













#### **BUILT TO LAST, BUILT LIKE A YACHT**

cosapots are made of the best polyesters combined with high quality fibreglass, exactly how boats are made, strong. Inside, cosapots are reinforced with vertical and horizontal bars.

Profiling to give strenght to the body



5 layers of which the first 2 layers are for texture and the inside layers for strenght



# COSAPOTS COLLECTION 2020

# DUBLIN NEW





Lightgrey





White

# FLORIDA NEW







Lightgrey



Taupe



White

## HELSINKI





lightgrey

## HELSINKI H









## LONDON





## GENEVA





## BARCELONA



# BARCELONA PILLAR NEW





#### **NEW YORK**



#### NEW YORK WHEELS





#### ATHENA







#### RETAIL PRESENTATION

#### COSAPOTS is now available with protective DURABAG

- The pots are protected during transportation and while setting up the shop display.
- Protection during presentation in the shop. Reduces damage by your customers in the shelf.
- Protection against damage by customers during buying process and transport to check out and home.
- Printed/labeled product information (dimensions, colour, shape...)
- The durable bag reduces the amount of waste by replacing unnecessary packaging.
- Reusable as a garden waste bag.





#### TAILOR MADE PROJECTS

The COSAPOTS team designs custom made projects. Models and sizes can be made on demand. Hereby some more mod