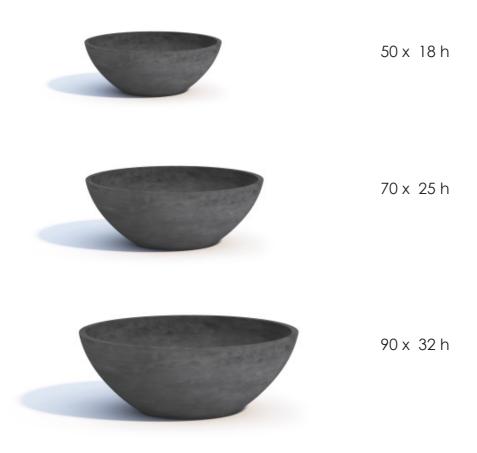

#### TAILOR MADE PROJECTS

The COSAPOTS team designs custom made projects. Models and sizes can be made on demand. Hereby some more models and sizes we made in the past for custom made projects.

100 x 100 x 35 h