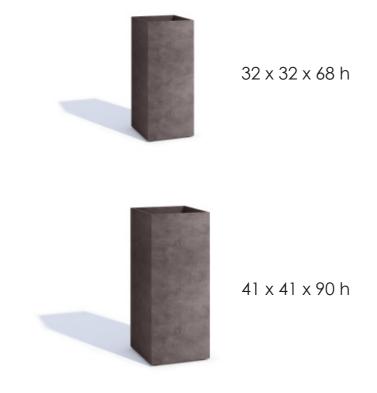

ure



Ultra fine sand These particles contribute to the COSAPOTS texture

Rough sand These particles contribute to the COSAPOTS texture

Saffron color powder Mixed in the polyester mass to have color in the mass













#### **BUILT TO LAST, BUILT LIKE A YACHT**

cosapots are made of the best polyesters combined with high quality fibreglass, exactly how boats are made, strong. Inside, cosapots are reinforced with vertical and horizontal bars.

Profiling to give strenght to the body



5 layers of which the first 2 layers are for texture and the inside layers for strenght



# COSAPOTS COLLECTION 2020

# DUBLIN NEW





Lightgrey





White

# FLORIDA NEW







Lightgrey



Taupe



White

## HELSINKI





lightgrey

## HELSINKI H









## LONDON





## GENEVA





## BARCELONA



# BARCELONA PILLAR NEW





#### **NEW YORK**



#### NEW YORK WHEELS





#### ATHENA







#### RETAIL PRESENTATION

#### COSAPOTS is now available with protective DURABAG

- The pots are protected during transportation and while setting up the shop display.
- Protection during presentation in the shop. Reduces damage by your customers in the shelf.
- Protection against damage by customers during buying process and transport to check out and home.
- Printed/labeled product information (dimensions, colour, shape...)
- The durable bag reduces the amount of waste by replacing unnecessary packaging.
- Reusable as a garden waste bag.





#### TAILOR MADE PROJECTS

The COSAPOTS team designs custom made projects. Models and sizes can be made on demand. Hereby some more models and sizes we m